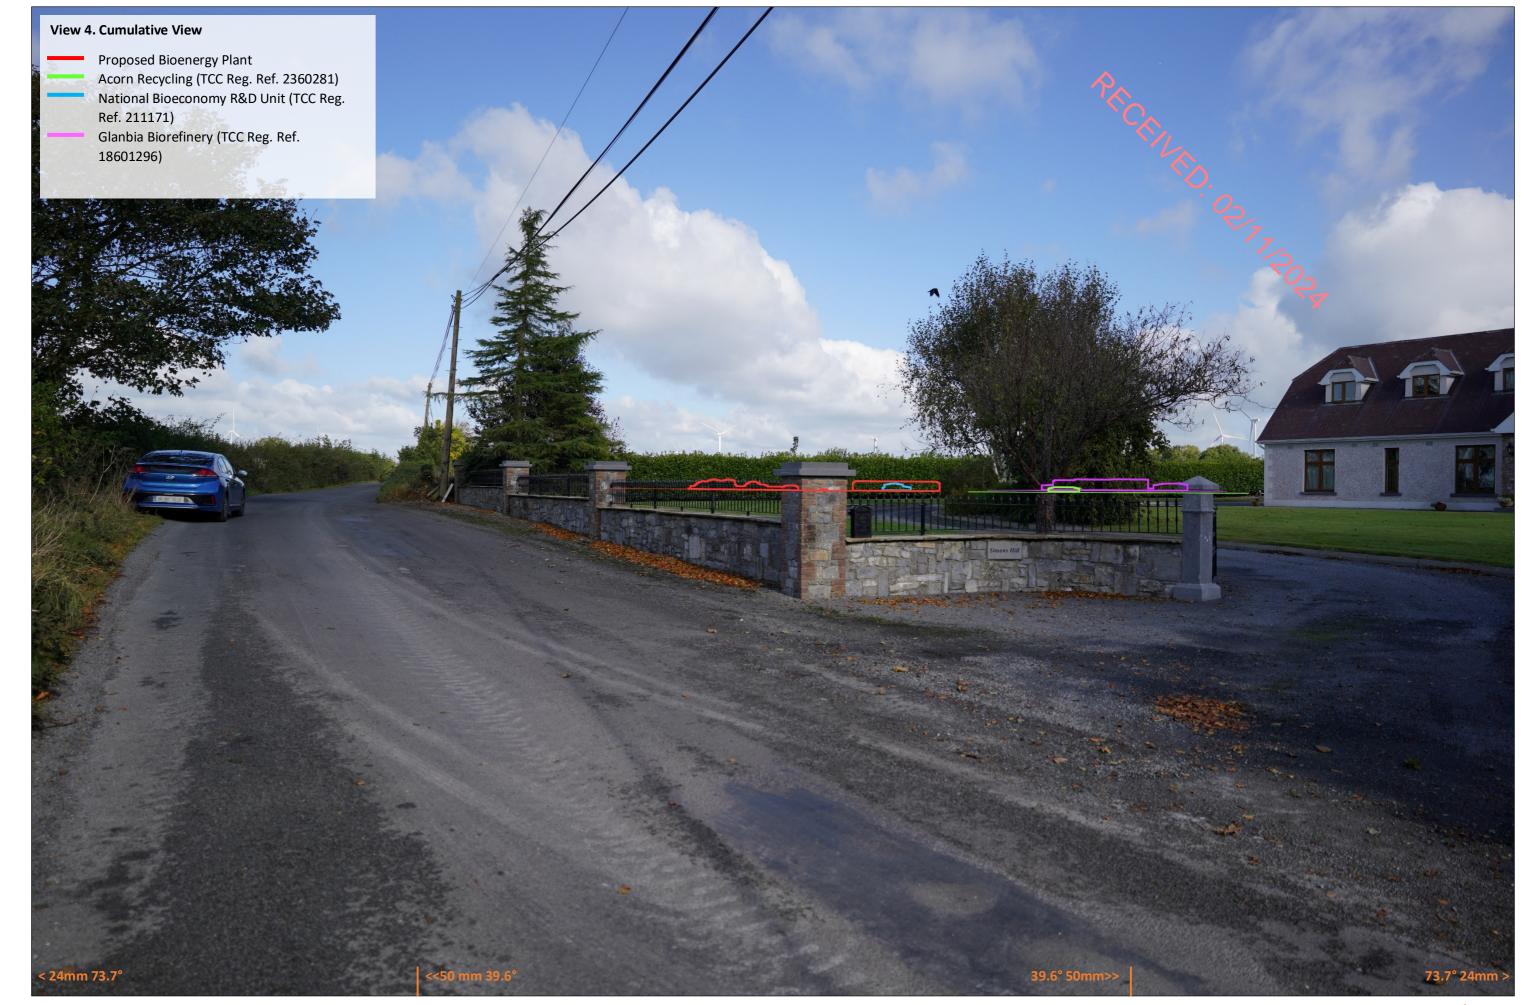

Photo Date: 01.10.2024 Photo Time: 12:24 Camera: Sony a7RIII Viewpoint Coordinates (ITM): 620910.398;665382.330;125.030

## View 5. Cumulative View

Proposed Bioenergy Plant

Glanbia Biorefinery (TCC Reg. Ref. 18601296)

## : 24mm 73.7°

55

Project Name: Bioenergy Plant at Lisheen, Co. Tipperary Photo Date: 01.10.2024 Photo Time: 12:24 Camera: Sony a7RIII

<50 mm 39.6°

Viewpoint Coordinates (ITM): 620910.398;665382.330;125.030