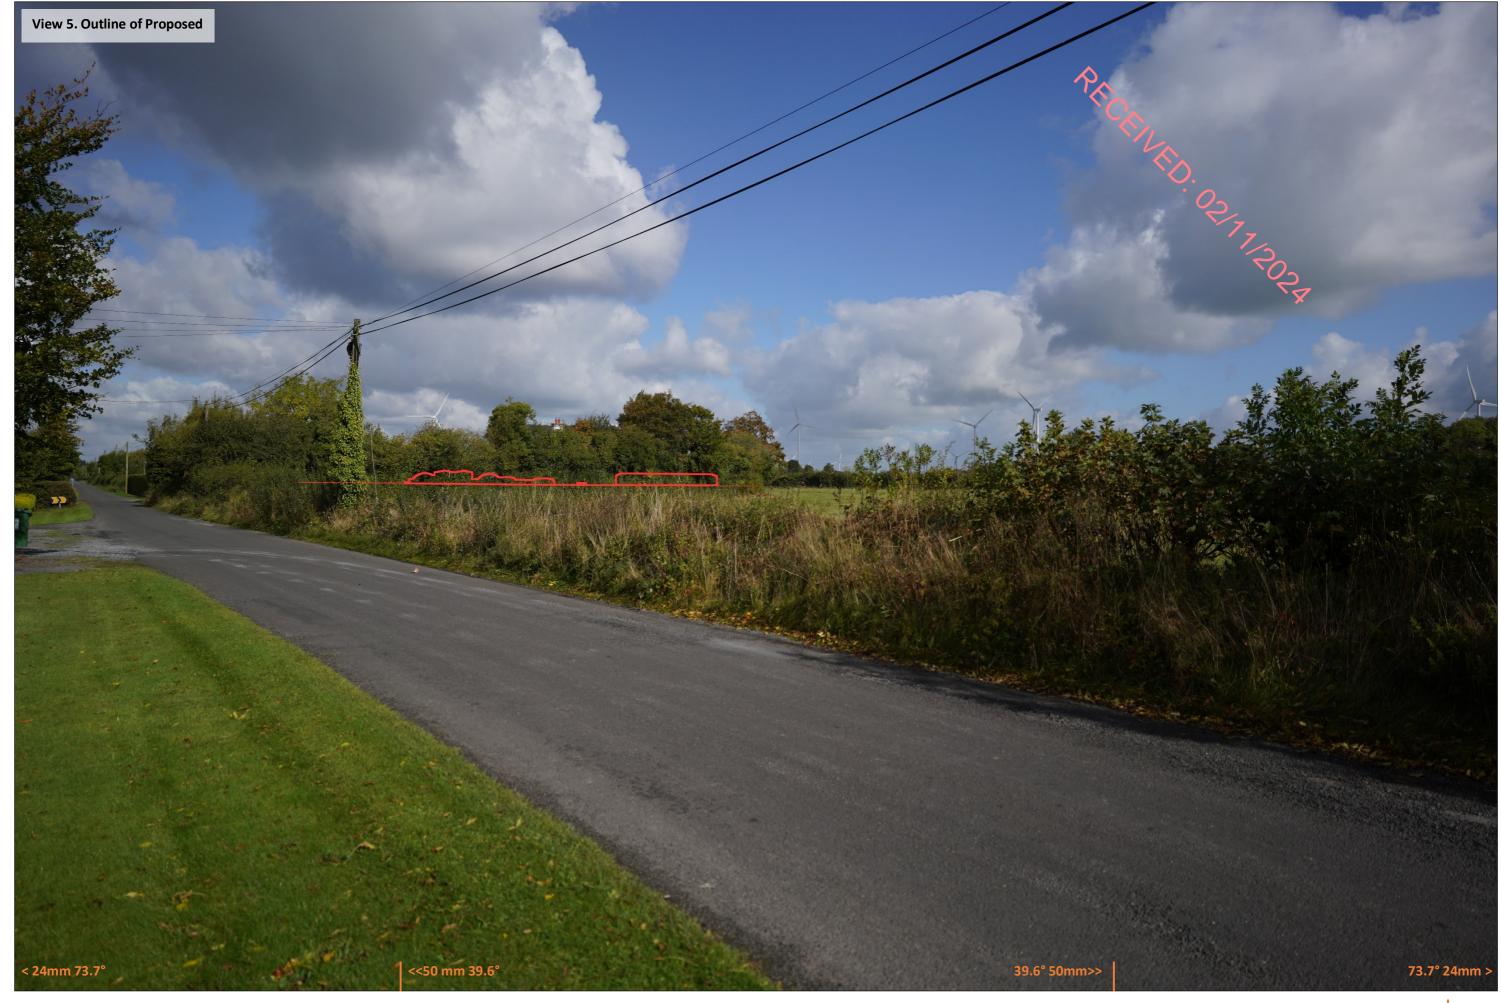

39.6° 50mm>>

Photo Date: 01.10.2024 Photo Time: 12:57 Camera: Sony a7RIII Viewpoint Coordinates (ITM): 620788.026;666305.051;124.955

Photo Date: 01.10.2024 Photo Time: 12:57 Camera: Sony a7RIII Viewpoint Coordinates (ITM): 620788.026;666305.051;124.955

Photo Date: 01.10.2024 Photo Time: 12:57 Camera: Sony a7RIII Viewpoint Coordinates (ITM): 620788.026;666305.051;124.955

Photo Date: 01.10.2024 Photo Time: 13:30 Camera: Sony a7RIII Viewpoint Coordinates (ITM): 620720.510;666714.131;128.302