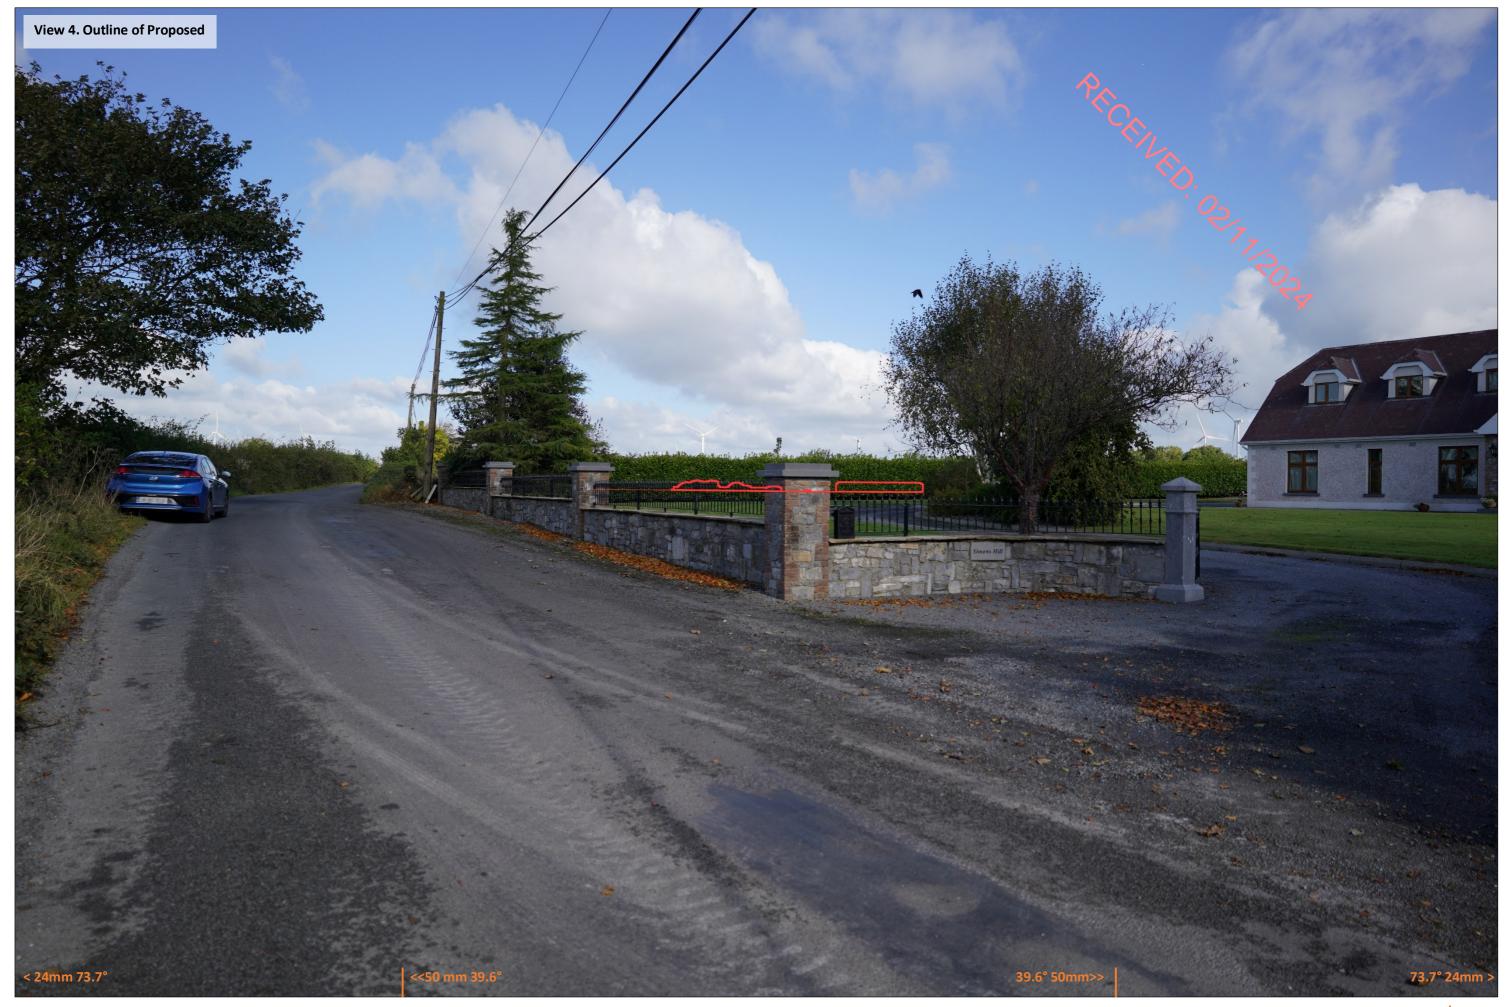

Photo Date: 01.10.2024 Photo Time: 12:08 Camera: Sony a7RIII Viewpoint Coordinates (ITM): 620952.422;665143.607;124.473

Photo Date: 01.10.2024 Photo Time: 12:24 Camera: Sony a7RIII Viewpoint Coordinates (ITM): 620910.398;665382.330;125.030

Photo Date: 01.10.2024 Photo Time: 12:24 Camera: Sony a7RIII Viewpoint Coordinates (ITM): 620910.398;665382.330;125.030