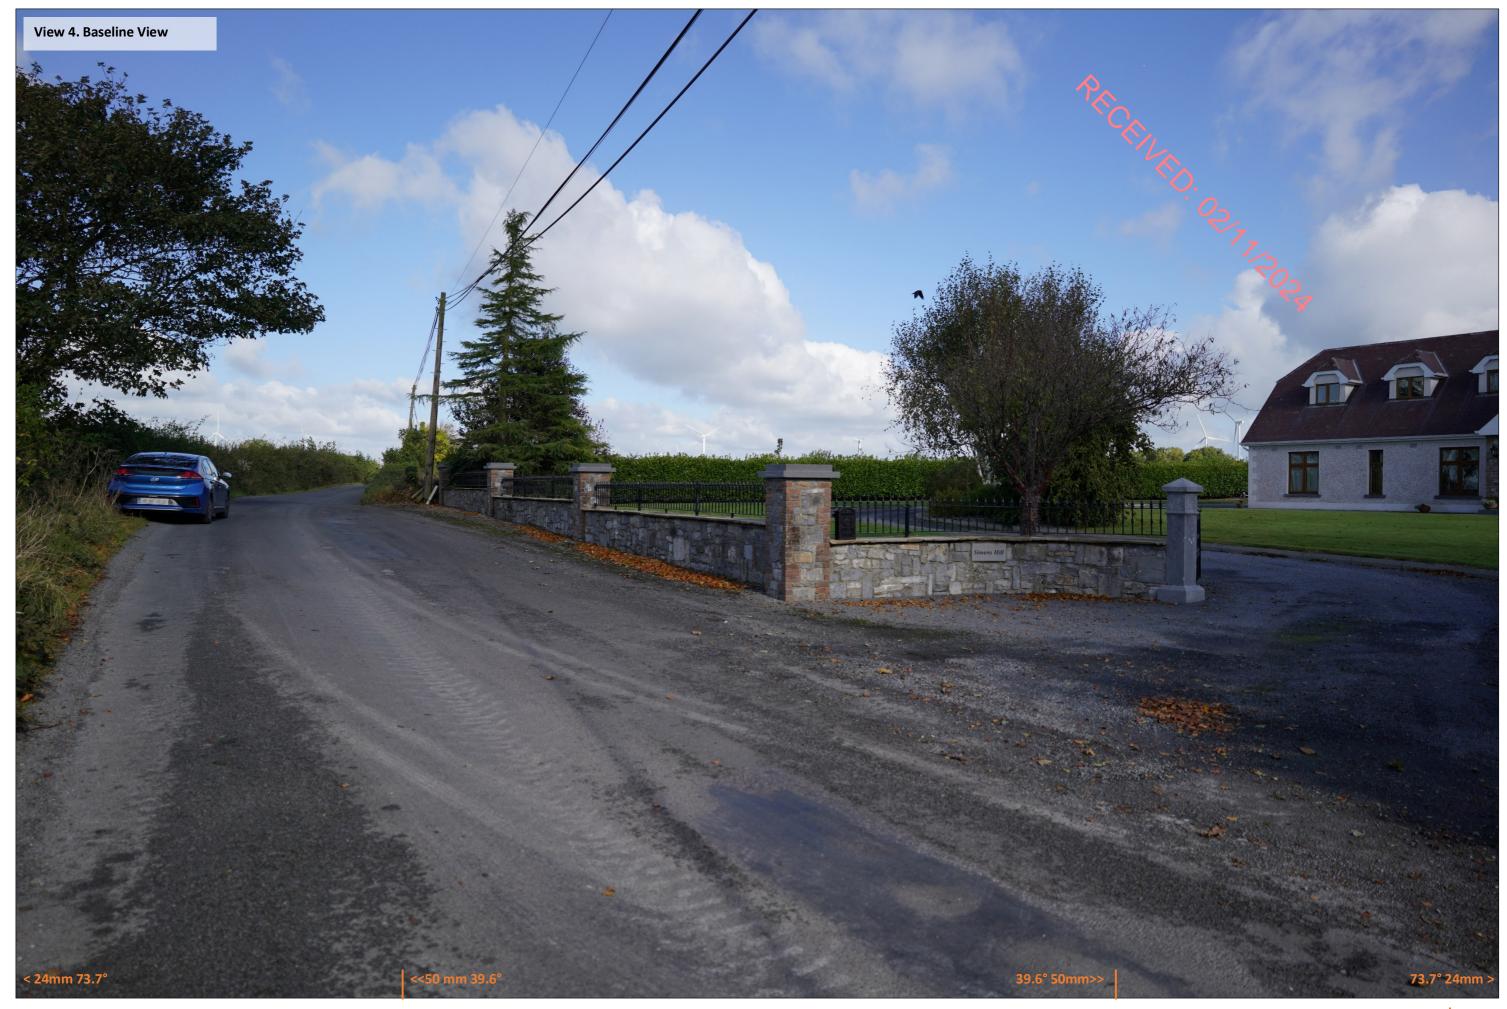

Photo Date: 01.10.2024 Photo Time: 12:08 Camera: Sony a7RIII Viewpoint Coordinates (ITM): 620952.422;665143.607;124.473

Photo Date: 01.10.2024 Photo Time: 12:08 Camera: Sony a7RIII Viewpoint Coordinates (ITM): 620952.422;665143.607;124.473

Photo Date: 01.10.2024 Photo Time: 12:08 Camera: Sony a7RIII Viewpoint Coordinates (ITM): 620952.422;665143.607;124.473

Photo Date: 01.10.2024 Photo Time: 12:24 Camera: Sony a7RIII Viewpoint Coordinates (ITM): 620910.398;665382.330;125.030