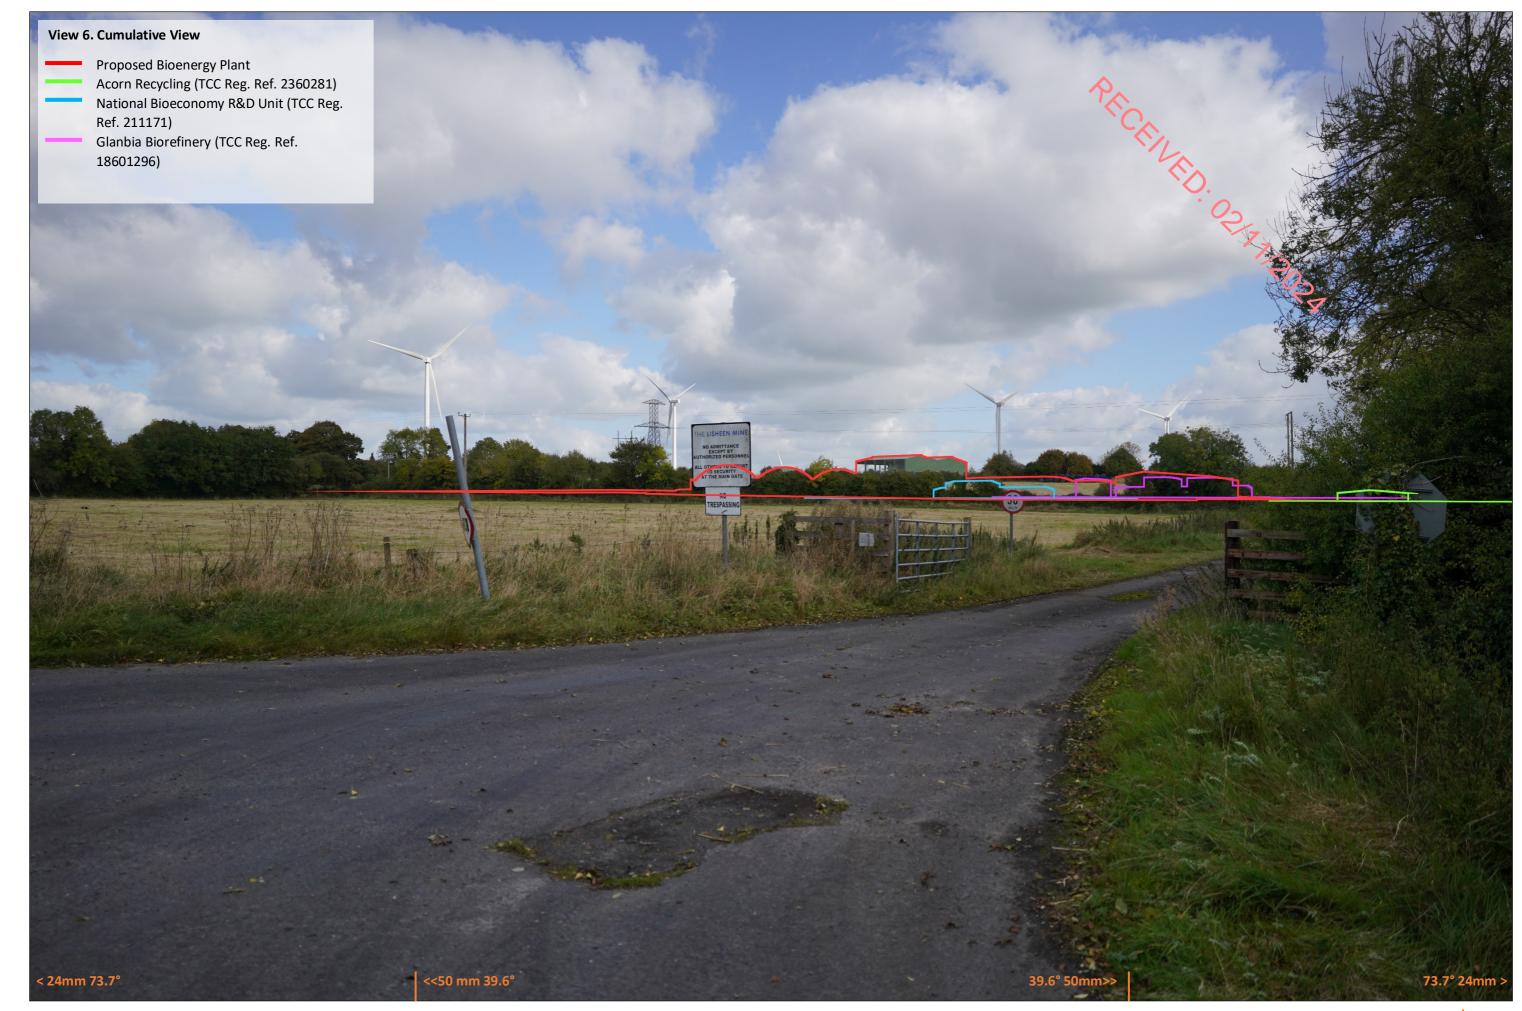

39.6° 50mm>>

Photo Date: 01.10.2024 Photo Time: 12:57 Camera: Sony a7RIII Viewpoint Coordinates (ITM): 620788.026;666305.051;124.955

Photo Date: 01.10.2024 Photo Time: 12:57 Camera: Sony a7RIII Viewpoint Coordinates (ITM): 620788.026;666305.051;124.955

Photo Date: 01.10.2024 Photo Time: 12:57 Camera: Sony a7RIII Viewpoint Coordinates (ITM): 620788.026;666305.051;124.955

Photo Date: 01.10.2024 Photo Time: 13:30 Camera: Sony a7RIII Viewpoint Coordinates (ITM): 620720.510;666714.131;128.302