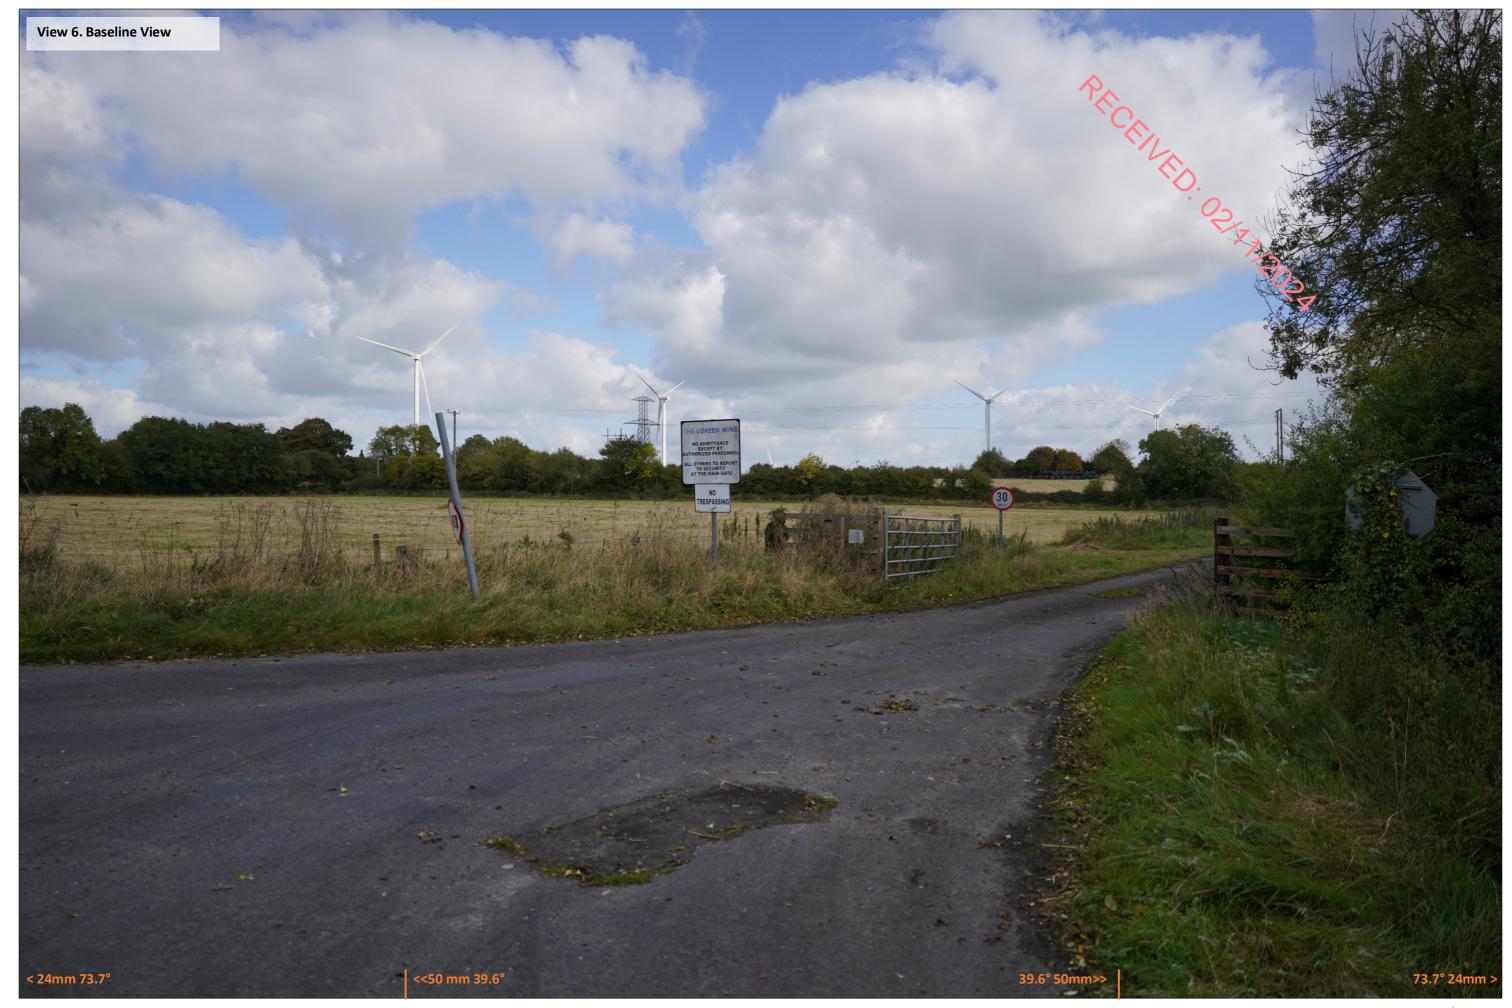

39.6° 50mm>>

Photo Date: 01.10.2024 Photo Time: 12:57 Camera: Sony a7RIII Viewpoint Coordinates (ITM): 620788.026;666305.051;124.955

Photo Date: 01.10.2024 Photo Time: 12:57 Camera: Sony a7RIII Viewpoint Coordinates (ITM): 620788.026;666305.051;124.955

Photo Date: 01.10.2024 Photo Time: 12:57 Camera: Sony a7RIII Viewpoint Coordinates (ITM): 620788.026;666305.051;124.955

Photo Date: 01.10.2024 Photo Time: 13:30 Camera: Sony a7RIII Viewpoint Coordinates (ITM): 620720.510;666714.131;128.302