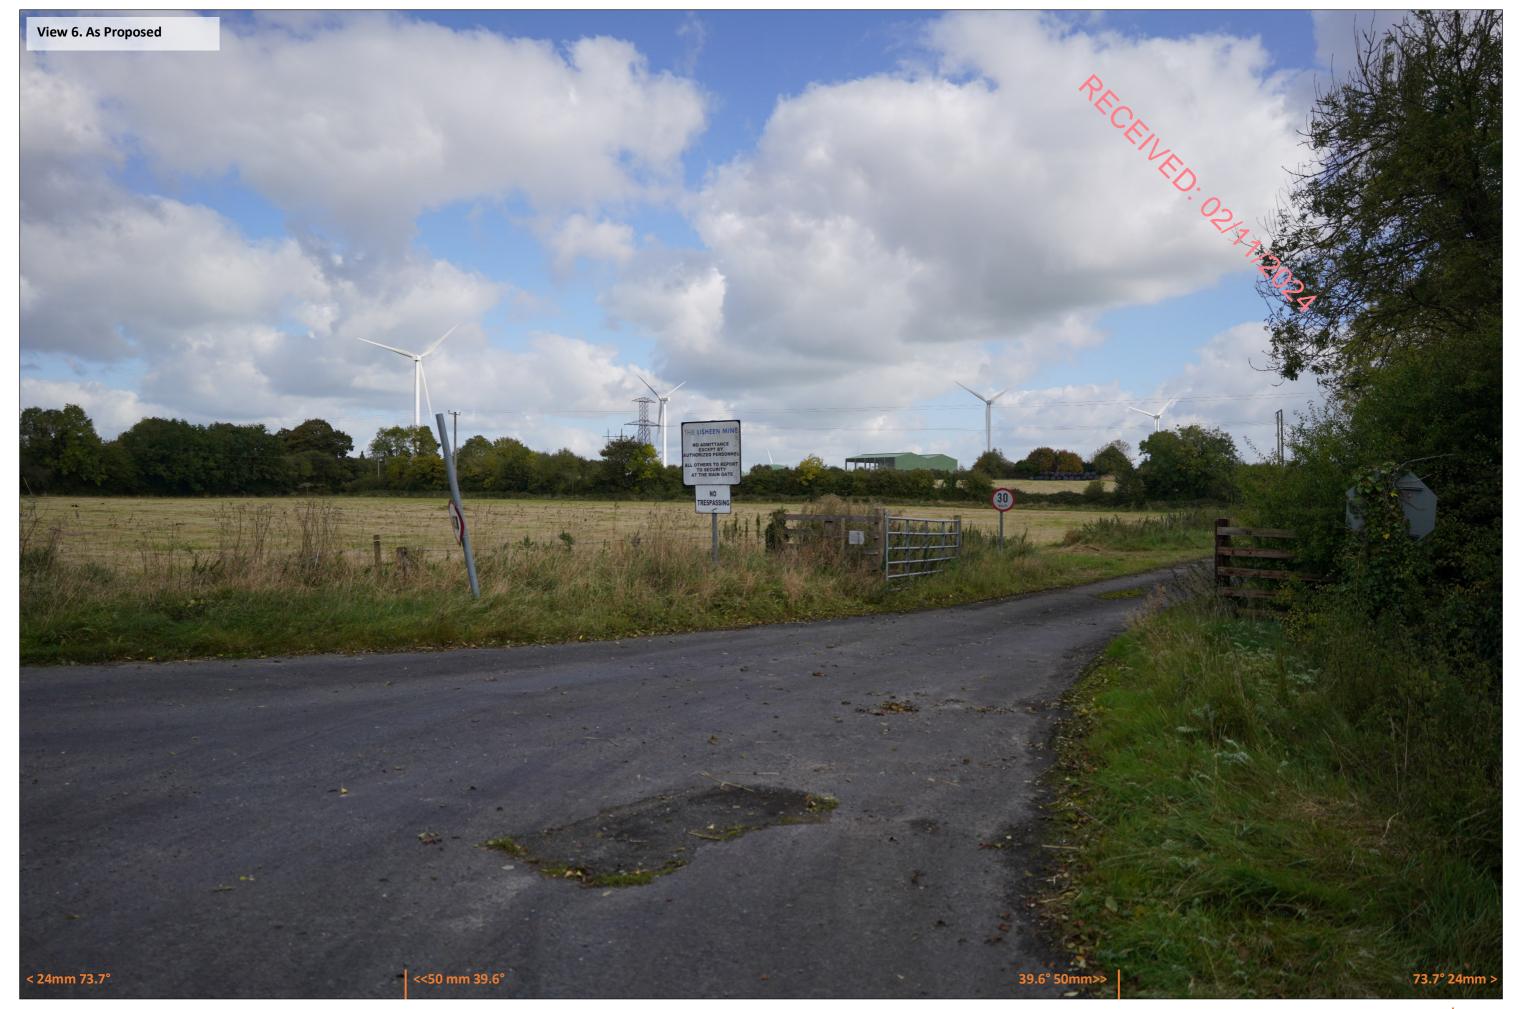

39.6° 50mm>>

Photo Date: 01.10.2024 Photo Time: 12:57 Camera: Sony a7RIII Viewpoint Coordinates (ITM): 620788.026;666305.051;124.955

Photo Date: 01.10.2024 Photo Time: 12:57 Camera: Sony a7RIII Viewpoint Coordinates (ITM): 620788.026;666305.051;124.955

Photo Date: 01.10.2024 Photo Time: 12:57 Camera: Sony a7RIII Viewpoint Coordinates (ITM): 620788.026;666305.051;124.955

Photo Date: 01.10.2024 Photo Time: 13:30 Camera: Sony a7RIII Viewpoint Coordinates (ITM): 620720.510;666714.131;128.302